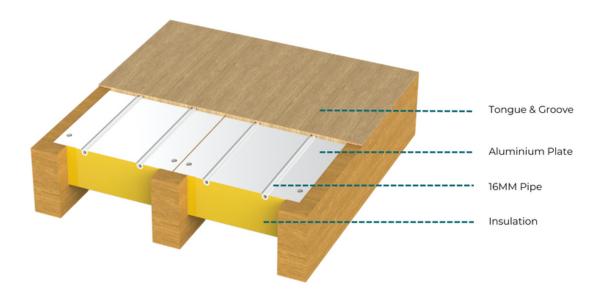

Calda Plate is our go to system for use on joisted floor build ups.

This system consists of insulation (typically mineral wool) filling the joist void. Pre-grooved aluminum plates are then fixed across the joist void. 16mm pipe is then installed within the plate grooves according to design.

The heat distribution properties of the aluminium plates ensures that heat is pushed up through the sub-floor for maximum heat output, with a fast response time.