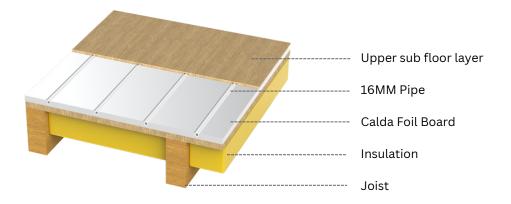

Calda Foil is a flexible overlay system designed for retro-fit and refurbishment projects. It can also be used for upper floors of new build properties.

It consists of a high density pre-grooved XPS insulation panel with a coating of aluminium foil. 16MM underfloor heating pipework is then laid in to the grooves.

This is a cost effective overlay system, that produces a quick heat up time due to the heat spreading properties of the aluminium coating.

Wooden boards can be laid directly on top. If using carpet, it is recommended that an additional layer is used. For maximum heat output this would ideally be a dry screed overlay board. Alternatively a 6mm to 10mm plywood will be sufficient.