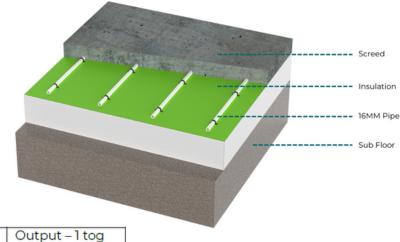

## **CALDA TACK**

Screeded Floor Build Up System

Calda Tack is our go to system for screeded floor build up's.

Calda Tack consists of high quality 5 layer PE-RT underfloor heating pipework, tacked onto insulation panels using 60mm tacker clips. A layer of liquid or cement screed can then be applied on top.

## Features:

- Can be used with almost any floor finish
- Utilises Calda's 16mm 5 Layer PERT life time warranty
- High heat output system
- Quick installation
- Perfect for concrete subfloors